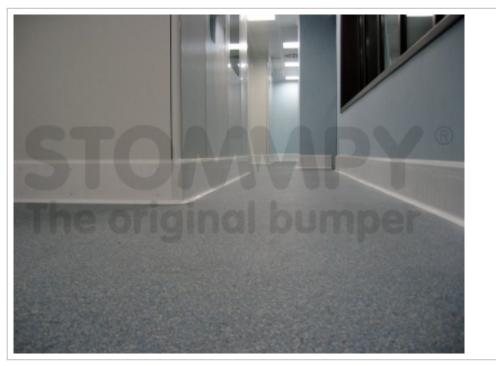

## Shockproof plate with hygienic skirting

# PPC

Shockproof plate with hygienic skirting of non-toxic polymer, to install on walls.

#### Application

It is the ideal solution for the protection of walls and perimetral structures of machinery in case of accidental bumps caused by moving vehicles.

The materials used for its construction are with exceptional physical-mechanical characteristics, in particular the impact surfaces built in non-toxic technical polymer with high level of energy absorption, that along with the perfect visibility color and the rounded shapes that allow the rapid cleaning and easy assembly and maintenance procedures, make the shockproof plate an effective and essential tool in the company's policy of cost-effectiveness and unplanned production loss. At the same time, the product in full compliance with current normative standards regarding safety and hygiene procedures.