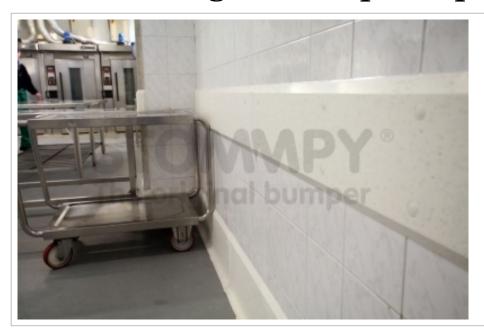

### Application

It is the ideal solution for the protection of walls, door pads and perimetral structures of machinery in case of accidental bumps caused by moving vehicles.

The materials used for its construction are with exceptional physical-mechanical characteristics, in particular the impact surfaces built in non-toxic technical polymer with high level of energy absorption, that along with the perfect visibility color and the rounded shapes that allow the rapid cleaning and easy assembly and maintenance procedures, make the shockproof plate an effective and essential tool in the company's policy of cost-effectiveness and unplanned production loss. At the same time, the product in full compliance with current normative standards regarding safety and hygiene procedures.

#### Vehicles

L:\*1000/3000mm