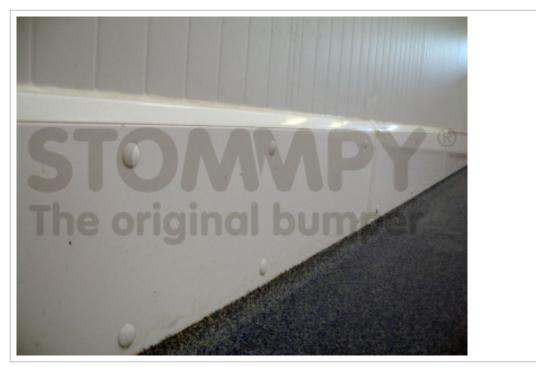

## Shockproof plate for resin floors

| PRS |  |
|-----|--|
|     |  |
|     |  |

Shockproof plate of non-toxic polymer, to install on walls.

## Application

It is the ideal solution for the protection of walls and perimetral structures of machinery in case of accidental bumps caused by moving vehicles.

Its application is specific and in combination with internal hygienic skirting profiles joining the resin floor and the wall, these shockproof plates create anti-filtration sealing and protection to walls where applied.

The materials used for its construction are with exceptional physical-mechanical characteristics, in particular the impact surfaces built in non-toxic technical polymer with high level of energy absorption, that along with the perfect visibility color and the rounded shapes that allow the rapid cleaning and easy assembly and maintenance procedures, make the shockproof plate an effective and essential tool in the company's policy of cost-effectiveness and unplanned production loss. At the same time, the product in full compliance with current normative standards regarding safety and hygiene procedures.